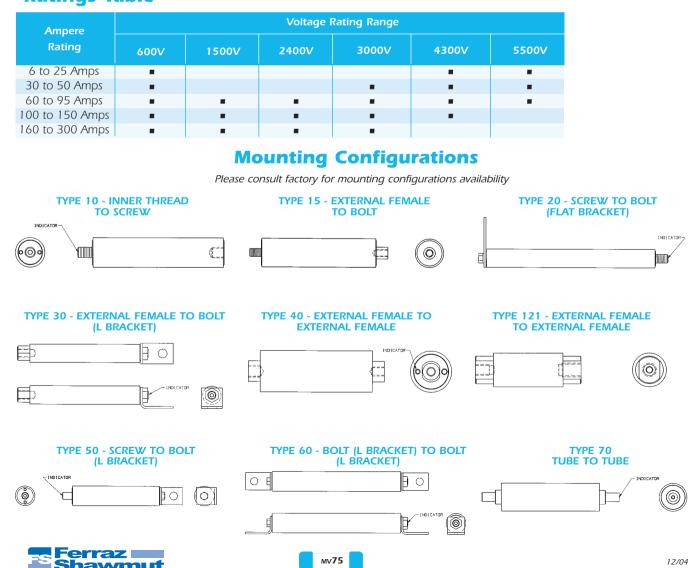

## **Ratings Table**

Capacitor

**American Fuses** 

As a complement to the wide variety of fuse lines developed by Ferraz Shawmut for every market and application type, we also offer a line of capacitor fuses ranging from 600 VAC to 5500 VAC. The Ferraz Shawmut capacitor fuse range offers many models with the same electrical

ratings but with various blade, studs, or end-contact designs in order to satisfy specific customer needs.

## **Ratings**

600VAC to 5500VAC 6A to 300A