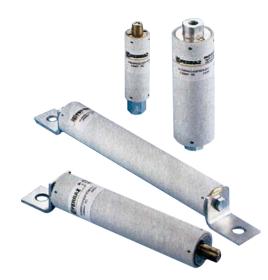

## **Features/Benefits**

Cartridge type

E

- Full range operation
- Indicator for most types
- Direct mounting on capacitor
- Prevent rupture of failed capacitor
- Special mounting brackets available